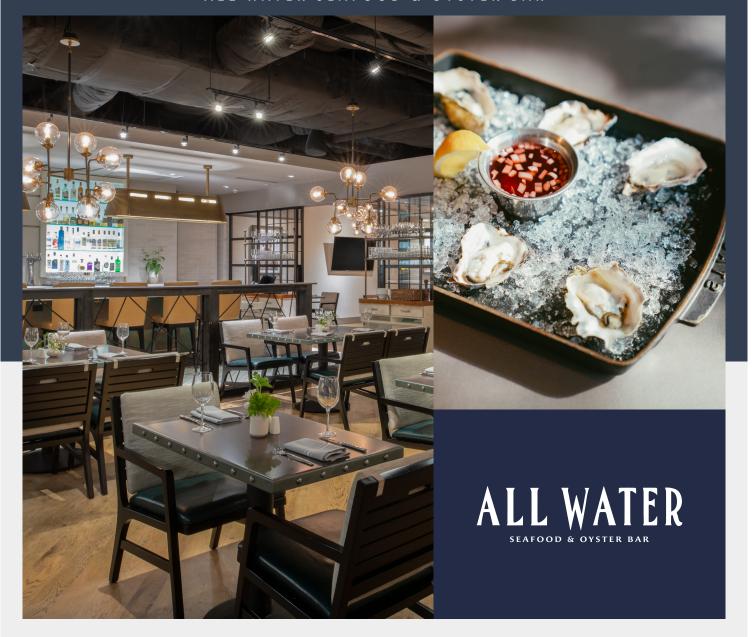

#### ALL WATER SEAFOOD & OYSTER BAR

#### FROM OCEAN TO TABLE

#### BOASTING DAILY DELIVERIES OF THE FRESHEST SEAFOOD & OYSTERS

This establishment provides an elevated yet relaxed dining experience that pays tribute to Seattle's rich maritime legacy. All Water is conveniently located on the hotel's street level, just a few minutes away from the vibrant Pike Place Market. It is the perfect spot for those looking to indulge in authentic Pacific Northwest cuisine, expertly crafted cocktails, local beers, or fine wine. All Water features a private dining room that can accommodate up to 30 guests and a quaint outdoor patio with umbrellas.