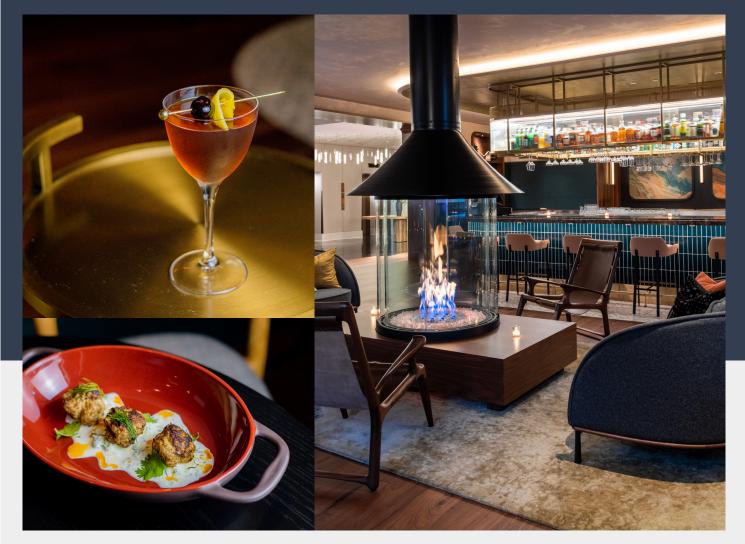

#### ROSEBAY COCKTAIL BAR

## **ROSEBAY**

#### WHERE SEATTLE SOPHISTICATION MEETS PACIFIC NORTHWEST CHARM

Rosebay offers high-quality craft cocktails, local beer, and wine in a sophisticated setting with a large bar, central fireplace, and mixed seating. Master Mixologist Lindsay Matteson's menu includes fresh and seasonal cocktails as well as classics. Using locally-sourced, small batch brands, infused with elements of fire, smoke, and pine, our cocktail recipes, herbs, and garnishes draw inspiration from the natural surroundings of the Pacific Northwest. The shareable plates cater to groups of friends and solo travelers, featuring hyper local ingredients for a delicate balance of contrasting flavors; combining salty and sweet, creamy and acidic. The design of the space pays homage to Seattle's ethereal beauty and the state flower,

the native Rhododendron, Rosebay.