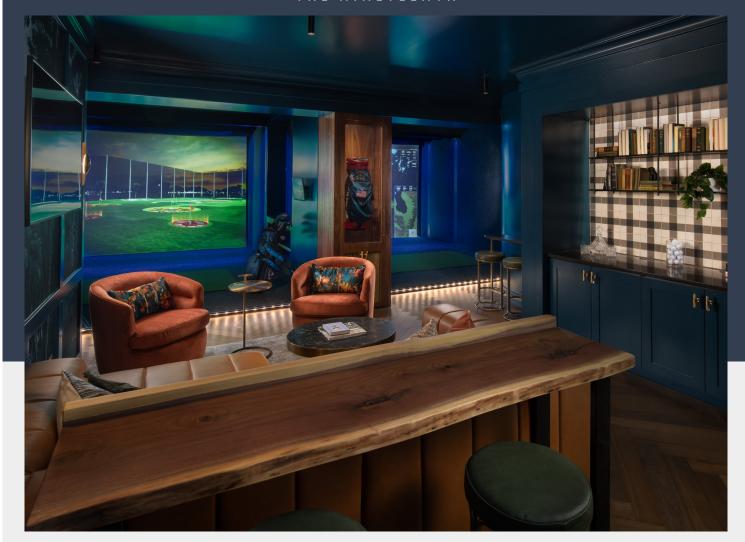

#### THE NINETEENTH

## The Nineteenth

#### AN INNOVATIVE HOTEL EXPERIENCE

Accommodating up to 14 guests, the Topgolf Swing Suite located in The Nineteenth features the latest Full Swing Simulator technology used by golf professionals and enthusiasts who want to improve their game, and beginners starting out or looking for a fun gaming experience. The lounge area provides a relaxing setting to enjoy snacks and beverages, with two large projection TVs for sports events and interactive games. The décor includes a refined and mood-setting wall covering as well as a custom recreation of the famous 15th hole at Chambers Bay using thousands of tees by local artist Matthew Olds. Guests can use provided clubs, including a set for kids, for a fun family activity.