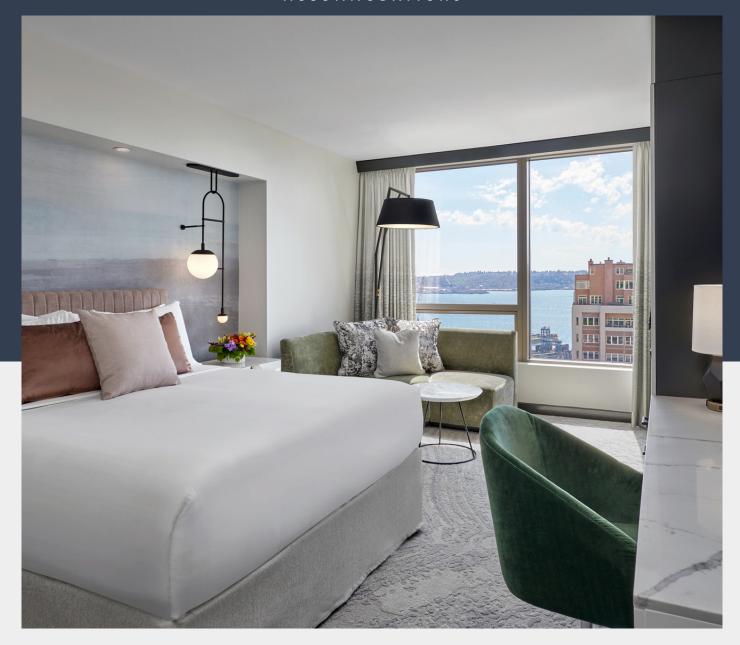

#### ACCOMMODATIONS

#### RESIDENTIAL-STYLE, WELL-APPOINTED GUEST ROOMS

Our rooms offer the very best in comfort and privacy, while providing a peaceful retreat to unwind throughout your stay. Each room is equipped with oversized windows, allowing abundant natural light and stunning views of the city, Puget Sound, and Mount Rainier. Guests can indulge in a restful night's sleep in our luxurious beds, complete with plush Frette linens that deliver ultimate comfort.

The en-suite bathroom is a standout feature, with a glass surround shower with full-sized

Le Labo bath products and a freestanding, two-person "fill from the ceiling" pedestal tub that

offers a spa-like experience from our bath menu. Guests can stay connected with complimentary

WiFi and enjoy a cup of Nespresso coffee in the comfort of their room.