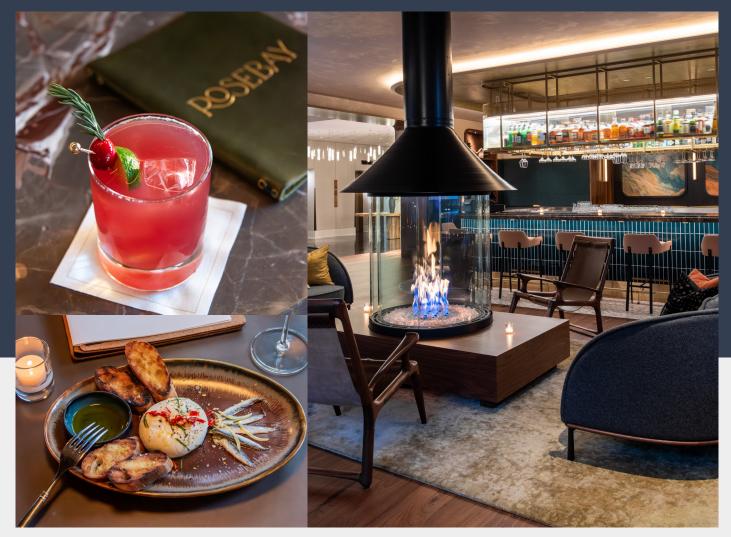

### ROSEBAY COCKTAIL BAR

WHERE SEATTLE SOPHISTICATION MEETS PACIFIC NORTHWEST CHARM Rosebay offers high-quality craft cocktails, local beer, and wine in a sophisticated setting with a large bar, central fireplace, and mixed seating. The menu includes fresh and seasonal cocktails as well as classics. Using locally-sourced, small batch brands, our cocktail recipes, herbs, and garnishes draw inspiration from the natural surroundings of the Pacific Northwest. The shareable plates cater to groups of friends and solo travelers, featuring hyper local ingredients for a delicate balance of contrasting flavors; combining salty and sweet, creamy and acidic. The design of the space pays homage to Seattle's ethereal beauty and the state flower, the native Rhododendron, Rosebay.