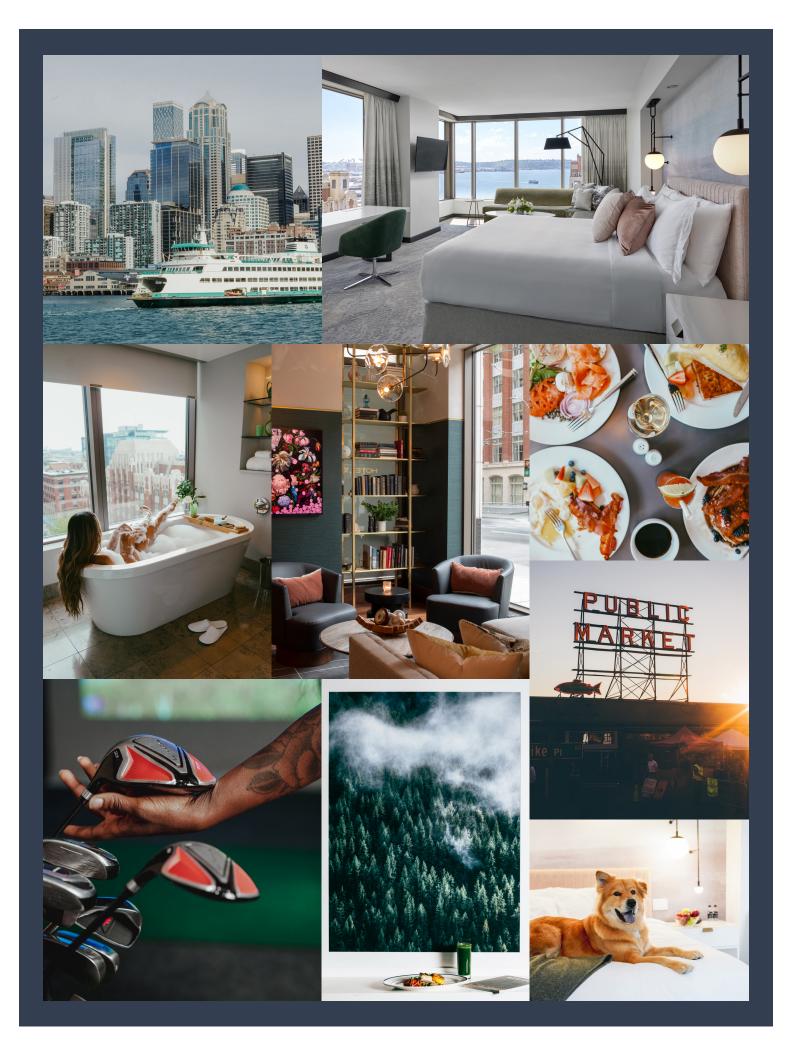

### RESIDENTIAL-STYLE, WELL-APPOINTED GUEST ROOMS

Our rooms offer the very best in comfort and privacy, while providing a peaceful retreat to unwind throughout your stay. Each room is equipped with oversized windows, allowing abundant natural light and stunning views of the city, Puget Sound, and Mount Rainier. Guests can indulge in a restful night's sleep in our luxurious beds, complete with plush Frette linens that deliver ultimate comfort.

The en-suite bathroom is a standout feature, with a glass surround shower with full-sized Le Labo bath products and a freestanding, two-person "fill from the ceiling" pedestal tub that offers a spa-like experience from our bath menu. Guests can stay connected with complimentary WiFi and enjoy a cup of Nespresso coffee in the comfort of their room.

### AN INNOVATIVE HOTEL EXPERIENCE

Accommodating up to 14 guests, the Topgolf Swing Suite located in The Nineteenth features the latest Full Swing Simulator technology used by golf professionals and enthusiasts who want to improve their game, and beginners starting out or looking for a fun gaming experience. The lounge area provides a relaxing setting to enjoy snacks and beverages, with two large projection TVs for sports events and interactive games. The décor includes a refined and mood-setting wall covering as well as a custom recreation of the famous 15th hole at Chambers Bay using thousands of tees by local artist Matthew Olds. Guests can use provided clubs, including a set for kids, for a fun family activity.

### ESCAPE AND RELAX AT THE SPA AT HOTEL 1000

Enjoy luxurious skincare treatments, massages, facials, full-body care, and a dry sauna for detoxing at our recently reimagined spa. With a tranquil atmosphere and four treatment rooms, including a couple's massage room and a pedicure and manicure area, pamper yourself with our range of personalized services. Ask about our luxury bath menu to complete your weekend in your room.