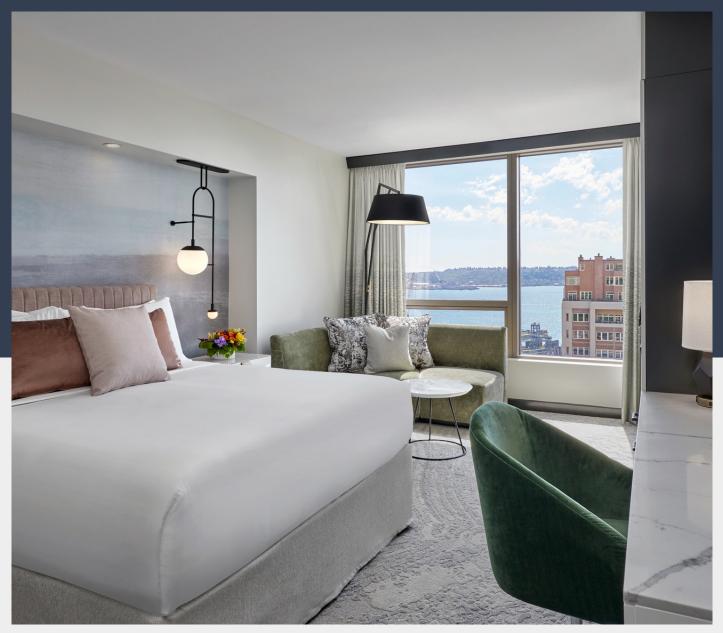

### RESIDENTIAL-STYLE, WELL-APPOINTED GUEST ROOMS

Our rooms offer the very best in comfort and privacy, while providing a peaceful retreat to unwind throughout your stay. Each room is equipped with oversized windows, allowing abundant natural light and stunning views of the city, Puget Sound, and Mount Rainier. Guests can indulge in a restful night's sleep in our luxurious beds, complete with plush Frette linens that deliver ultimate comfort.

The en-suite bathroom is a standout feature, with a glass surround shower with full-sized Le Labo bath products and a freestanding, two-person "fill from the ceiling" pedestal tub that offers a spa-like experience from our bath menu. Guests can stay connected with complimentary WiFi and enjoy a cup of Nespresso coffee in the comfort of their room.