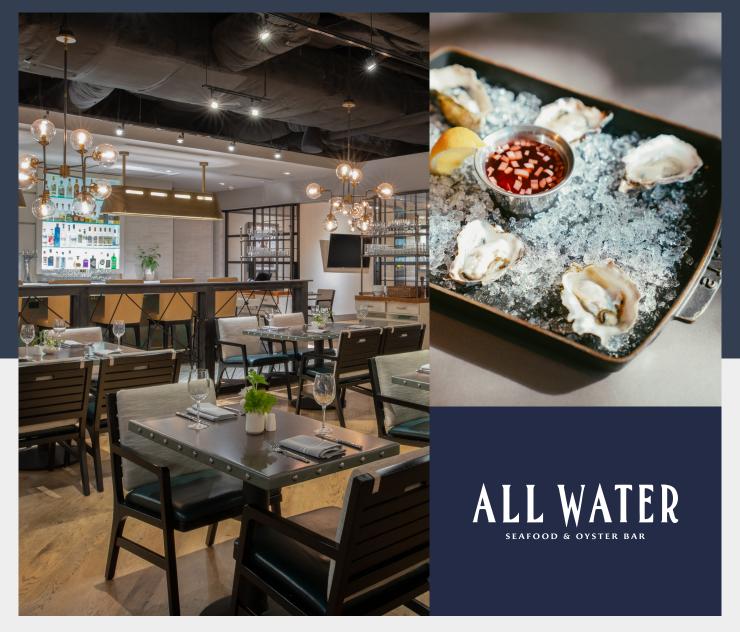

### ALL WATER SEAFOOD & OYSTER BAR

### FROM OCEAN TO TABLE

### BOASTING DAILY DELIVERIES OF THE FRESHEST SEAFOOD & OYSTERS

This establishment provides an elevated yet relaxed dining experience that pays tribute to Seattle's rich maritime legacy. All Water is conveniently located on the hotel's street level, just a few minutes away from the vibrant Pike Place Market. It is the perfect spot for those looking to indulge in authentic Pacific Northwest cuisine, expertly crafted cocktails, local beers, or fine wine. All Water features a private dining room that can accommodate up to 30 guests and a quaint outdoor patio with umbrellas.