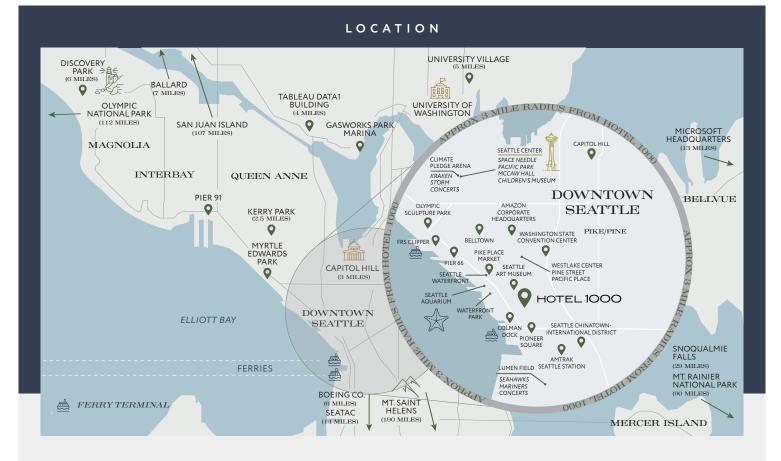

### WHERE SKYLINE MEETS SHORELINE

Seattle is a city that seamlessly blends urban sophistication with rugged outdoor adventure. Hotel 1000 offers guests the perfect location to experience all that this unique city has to offer. From the stunning snow-capped mountains to the deep blue waters and lush evergreen forests, Seattle is a tech-savvy and down-to-earth destination, with Pacific Northwest beauty and local charm. Located in the heart of the city, our hotel is perfectly situated within minutes in any direction to iconic places including the Seattle Art Museum, Pike Place Market, the sports stadiums, waterfront, and ferry terminals with stunning views of Elliott Bay to the west.

### PERFECTLY PLACED IN THE HEART OF DOWNTOWN SEATTLE

Our hotel is steps from the celebrated Pike Place Market, the Seattle Great Wheel, and the Seattle Art Museum. Pioneer Square, Lumen Field, T-Mobile Park, the Cruise Terminal and the Space Needle are also just minutes away.

### ACCESS

Hotel 1000 is situated in downtown Seattle, around 13.5 miles from Seattle-Tacoma International Airport (Seatac). It's conveniently located within an 8-minute walk to Seattle's central waterfront and famous Pike Place Market, as well as being in close proximity to the Seattle Convention Center, major sporting and concert arenas, and the Space Needle.