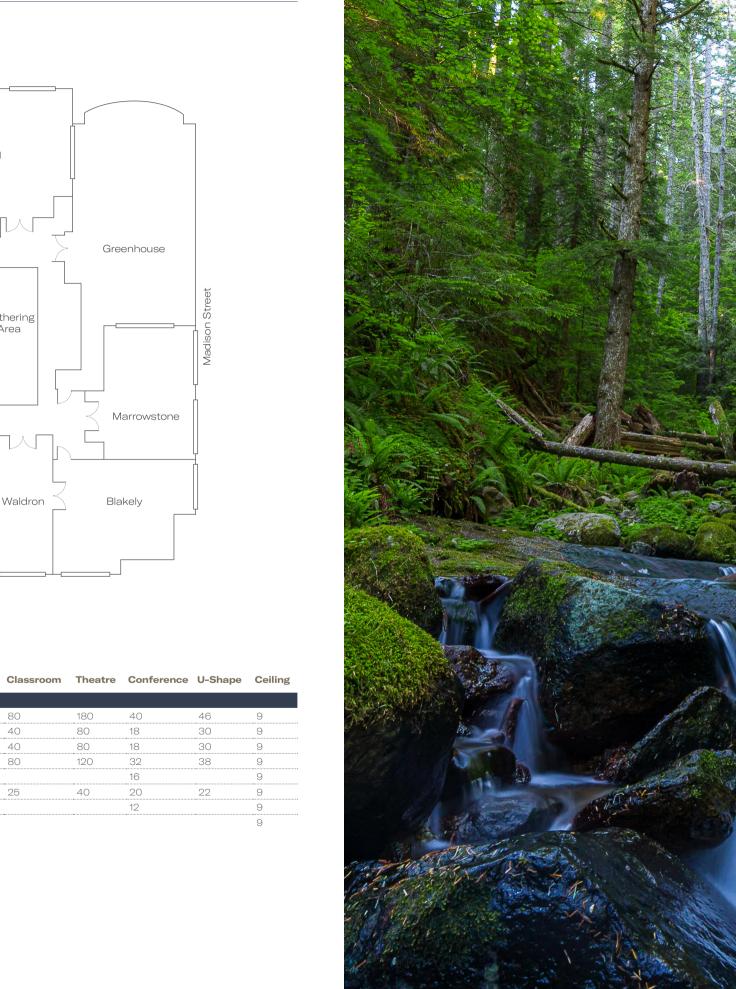

# All Water Seafood & Oyster Bar

This popular downtown restaurant offers boat-to-table cuisine, hand-crafted cocktails and fresh artisan ingredients directly from local farmers and Pike Place Market. The private dining room welcomes up to 35 guests for business dinners or special celebrations.

HOTEL 1000

SEATTLE

| Room                   | Sq. Ft. | Dimensions | Crescent | Square | Rounds | Reception | Classroom | Theatre | Conference | U-Shape | Ceiling |
|------------------------|---------|------------|----------|--------|--------|-----------|-----------|---------|------------|---------|---------|
| Level One              |         |            |          |        |        |           |           |         |            |         |         |
| Rosebay<br>(not shown) | 930     | 30 x 30    |          |        | 30     | 60        |           |         | 20         | 15      | 9       |
| Level Two              |         |            |          |        |        |           |           |         |            |         |         |
| Whidbey                | 1299    | 44 x 26    | 48       | 40     | 80     | 90        | 60        | 100     | 32         | 32      | 9       |
| Vashon                 | 1338    | 52 x 24    | 42       | 42     | 80     | 90        | 60        | 100     | 32         | 32      | 9       |
| Vashon I               | 624     | 26 x 24    | 24       | 18     | 30     | 40        | 25        | 40      | 16         | 18      | 9       |
| Vashon II              | 715     | 26 x 24    | 24       | 18     | 30     | 40        | 25        | 40      | 16         | 18      | 9       |
| Gathering Area         | 950     | 44 × 20    |          |        |        | 60        |           |         |            |         | 9       |
| The Nineteeth          |         |            |          |        |        | 14        |           |         |            |         |         |