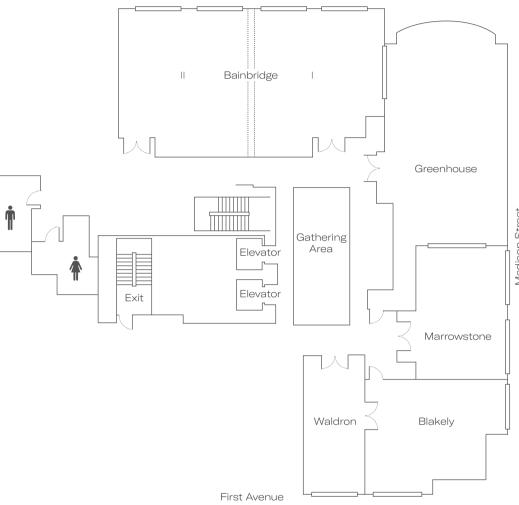

# Hilton LXR Hotels & Resorts Welcomes You

| Room           | Sq. Ft. | Dimensions | Crescent | Square | Rounds | Reception | Classroom | Theatre | Conference | U-Shape | Ceiling |
|----------------|---------|------------|----------|--------|--------|-----------|-----------|---------|------------|---------|---------|
| Level Four     |         |            |          |        |        |           |           |         |            |         |         |
| Bainbridge     | 1856    | 58 x 27    | 72       | 46     | 120    | 200       | 80        | 180     | 40         | 46      | 9       |
| Bainbridge I   | 932     | 30 x 27    | 30       | 30     | 50     | 80        | 40        | 80      | 18         | 30      | 9       |
| Bainbridge II  | 836     | 27 x 27    | 30       | 30     | 50     | 80        | 40        | 80      | 18         | 30      | 9       |
| Greenhouse     | 1160    | 40 x 29    | 48       | 40     | 80     | 110       | 80        | 120     | 32         | 38      | 9       |
| Marrowstone    | 567     | 24 x 21    | 6        |        | 20     | 20        |           |         | 16         |         | 9       |
| Blakely        | 693     | 31 x 22    | 24       | 60     | 40     | 40        | 25        | 40      | 20         | 22      | 9       |
| Waldron        | 377     | 29 x 13    |          |        |        |           |           |         | 12         |         | 9       |
| Gathering Area | 966     | 42 x 23    |          |        |        | 90        | -         |         |            | •       | 9       |