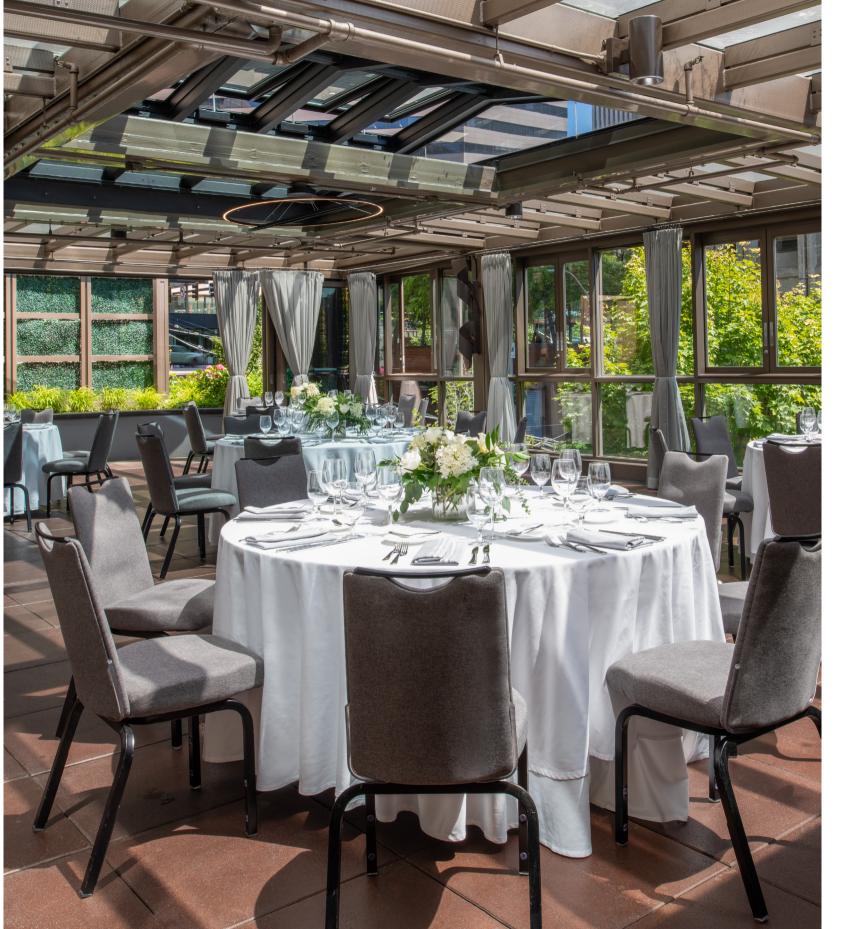

# All Water Seafood & Oyster Bar

This popular downtown restaurant offers boat-to-table cuisine, hand-crafted cocktails and fresh artisan ingredients directly from local farmers and Pike Place Market. The private dining room welcomes up to 35 guests for business dinners or special celebrations.