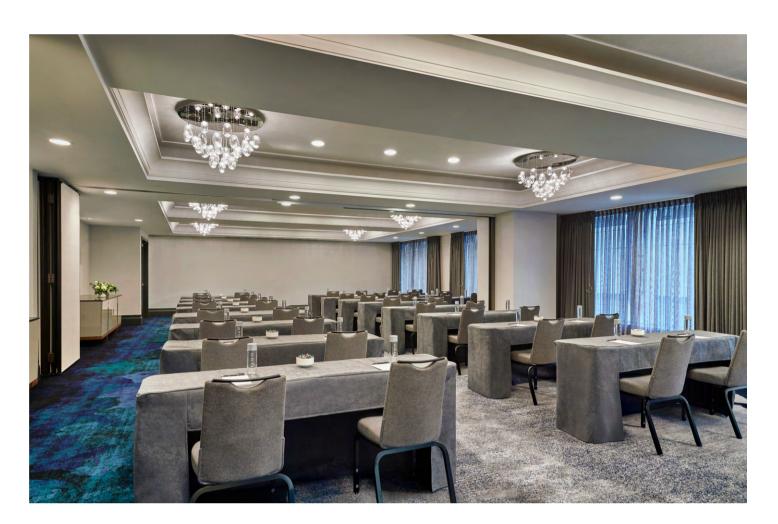

# **Meetings and Events**

Downtown Seattle is the perfect backdrop for your next meeting. Featuring eight flexible function spaces with energizing natural light, modern refinement and leading-edge technology that can accommodate any size group, from an intimate gathering of 12 to celebratory party of 200.